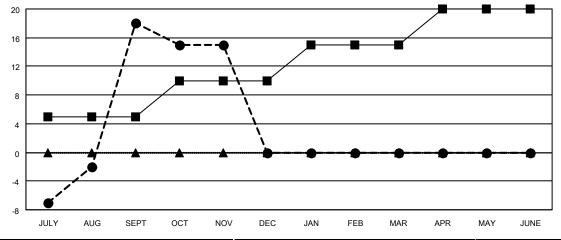

## District 21 N

|                            | IA        |           | וואוו         | ct 21 N                    |                        | T toodito c             | as of: 11/30/2020                                  |
|----------------------------|-----------|-----------|---------------|----------------------------|------------------------|-------------------------|----------------------------------------------------|
| Clubs                      |           |           |               | Members                    |                        |                         |                                                    |
| RESULTS FOR 2020-2021      |           |           |               | RESULTS FOR 2020-2021      |                        |                         |                                                    |
| QUARTER NEW                | CLUB GOAL | NEW CLUBS | DROPPED CLUBS | QUARTER MEM                | BER GROWTH NET<br>GOAL | MEMBER GROWTH<br>ACTUAL | DROPPED<br>MEMBERS ACTUAL<br>(including transfers) |
| JULY/AUG/SEPT              | 1         | 1         | 0             | JULY/AUG/SEPT              | 5                      | 91                      | 57                                                 |
| OCT/NOV/DEC<br>JAN/FEB/MAR | 1         | 0         | 0<br>0        | OCT/NOV/DEC<br>JAN/FEB/MAR | 5<br>5                 | 23<br>0                 | 20<br>0                                            |
| APR/MAY/JUNE               | 1         | 0         | 0             | APR/MAY/JUNE               | 5                      | 0                       | 0                                                  |

## GOALS AND ACTUAL MEMBERS CUMULATIVE

| -■- MEMBER GROWTH NET GOAL |
|----------------------------|
|----------------------------|

- MEMBER GROWTH ACTUAL

▲ - LAST YEAR MEMBERSHIP ACTUAL

| DROPPED CLUBS: 0 |    |
|------------------|----|
| DROPPED MEMBERS  |    |
| DECEASED         | 9  |
| CLUB CANCELLED   | 0  |
| OTHER            | 68 |
| TOTAL            | 77 |