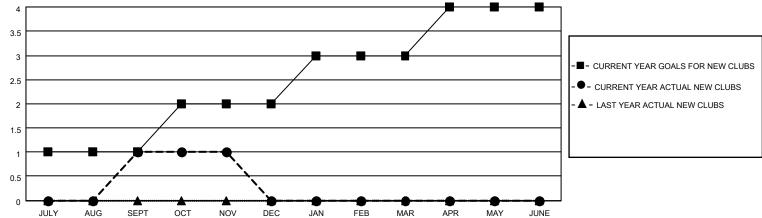

## District 21 N

|                            | IA        |           | וואוו         | ct 21 N                    |                        | T toodito c             | as of: 11/30/2020                                  |
|----------------------------|-----------|-----------|---------------|----------------------------|------------------------|-------------------------|----------------------------------------------------|
| Clubs                      |           |           |               | Members                    |                        |                         |                                                    |
| RESULTS FOR 2020-2021      |           |           |               | RESULTS FOR 2020-2021      |                        |                         |                                                    |
| QUARTER NEW                | CLUB GOAL | NEW CLUBS | DROPPED CLUBS | QUARTER MEM                | BER GROWTH NET<br>GOAL | MEMBER GROWTH<br>ACTUAL | DROPPED<br>MEMBERS ACTUAL<br>(including transfers) |
| JULY/AUG/SEPT              | 1         | 1         | 0             | JULY/AUG/SEPT              | 5                      | 91                      | 57                                                 |
| OCT/NOV/DEC<br>JAN/FEB/MAR | 1         | 0         | 0<br>0        | OCT/NOV/DEC<br>JAN/FEB/MAR | 5<br>5                 | 23<br>0                 | 20<br>0                                            |
| APR/MAY/JUNE               | 1         | 0         | 0             | APR/MAY/JUNE               | 5                      | 0                       | 0                                                  |